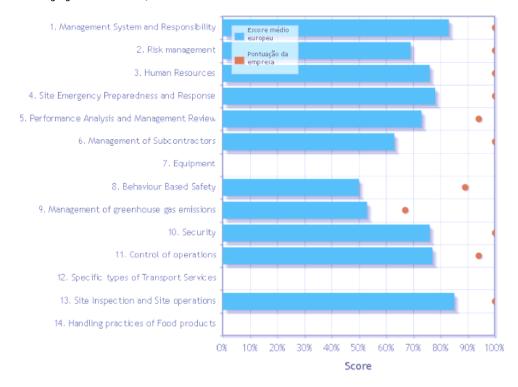

#### **Industry Range of scores per section**

This chart shows the average scores of every SQAS section of the company report and the averages scores attributed to companies belonging to the same SQAS module.