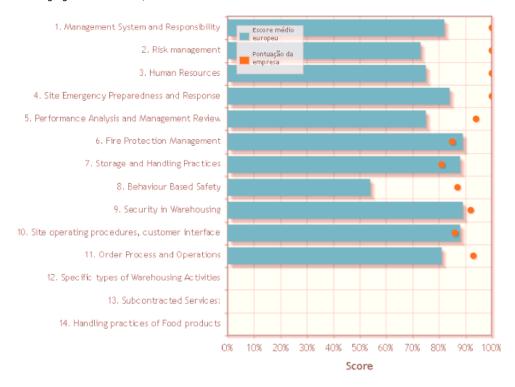

## MEDWAY - Operador Ferroviário de Mercadorias, S.A. Lisboa

Report:88014bModule:WarehouseDate:February 19, 2020Assessor:Oliveira, José Cruz

Country: Portugal First assessment: Expires on February 19, 2023

Overall score of the company: 91%

#### **Industry Range of scores per section**

This chart shows the average scores of every SQAS section of the company report and the averages scores attributed to companies belonging to the same SQAS module.

The SQAS summary report is a statement of facts and this does not express any appreciation of the company's performance. The SQAS assessment is valid for 3 years.