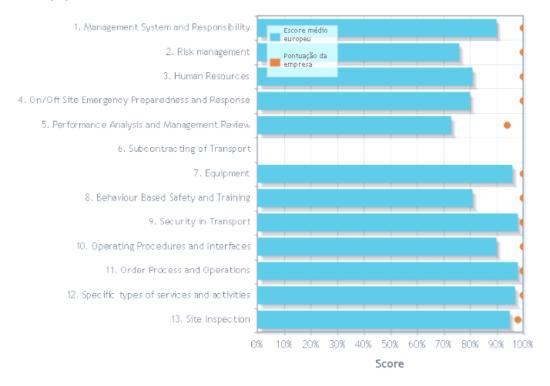

### MEDWAY - Operador Ferroviário de Mercadorias, S.A. Lisboa

**Report:** 88014c

**Date:** February 19, 2020

**Country:** Portugal

Module: Rail Carrier
Assessor: Oliveira, José Cruz

First assessment: Expires on February 19, 2023

Overall score of the company: 99%

#### **Industry Range of scores per section**

This chart shows the average scores of every SQAS section of the company report and the averages scores attributed to companies belonging to the same SQAS module.

The SQAS summary report is a statement of facts and this does not express any appreciation of the company's performance. The SQAS assessment is valid for 3 years.